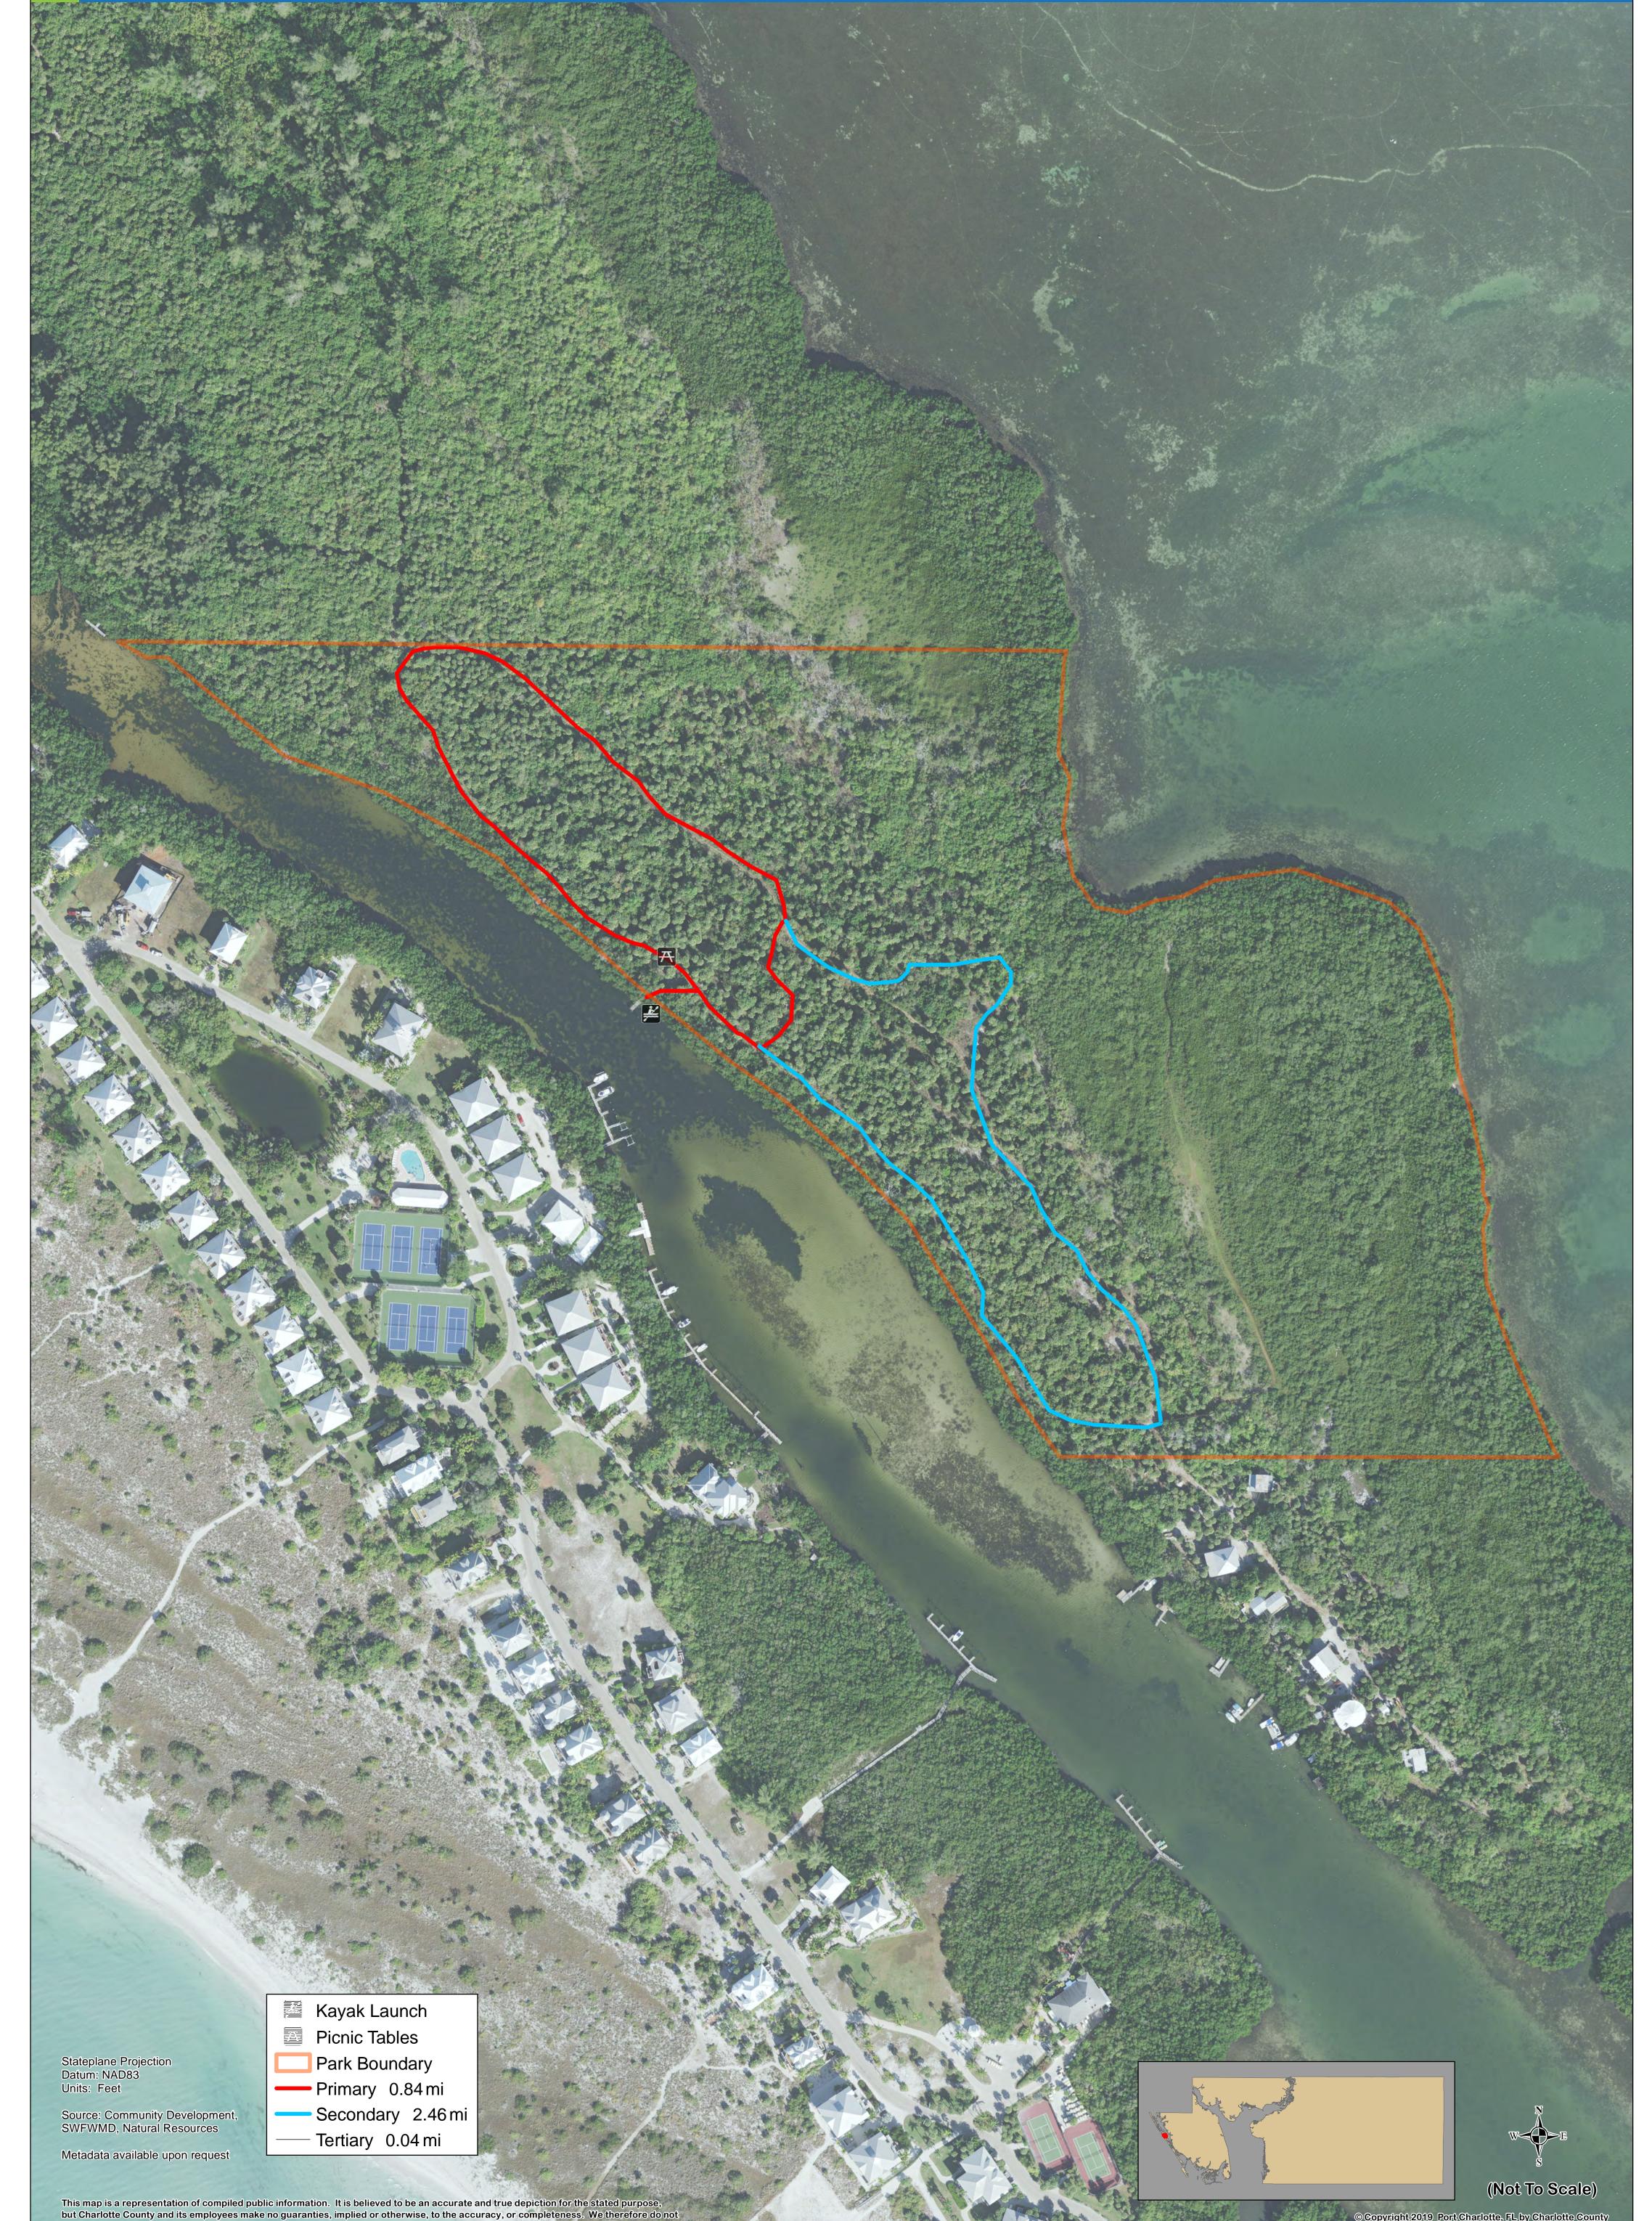

## **CHARLOTTE COUNTY** *Thornton Key Preserve with trails and amenities*

but Charlotte County and its employees make no guaranties, implied or otherwise, to the accuracy, or completeness. We therefore do not accept any responsibilities as to its use. This is not a survey or is it to be used for design. Reflected Dimensions are for Informational purposes only and may have been rounded to the nearest tenth. For precise dimensions, please refer to recorded plats and related documents. © Copyright 2019 Port Charlotte, FL by Charlotte County Updated: 7/22/2019 3:00:27 PM by: WHoffman and KFranks - 1144 M:\Departments\Natural\_Resources\Properties\CountyParksAndPreservesTicket1144Portrait\_24x36.mxd