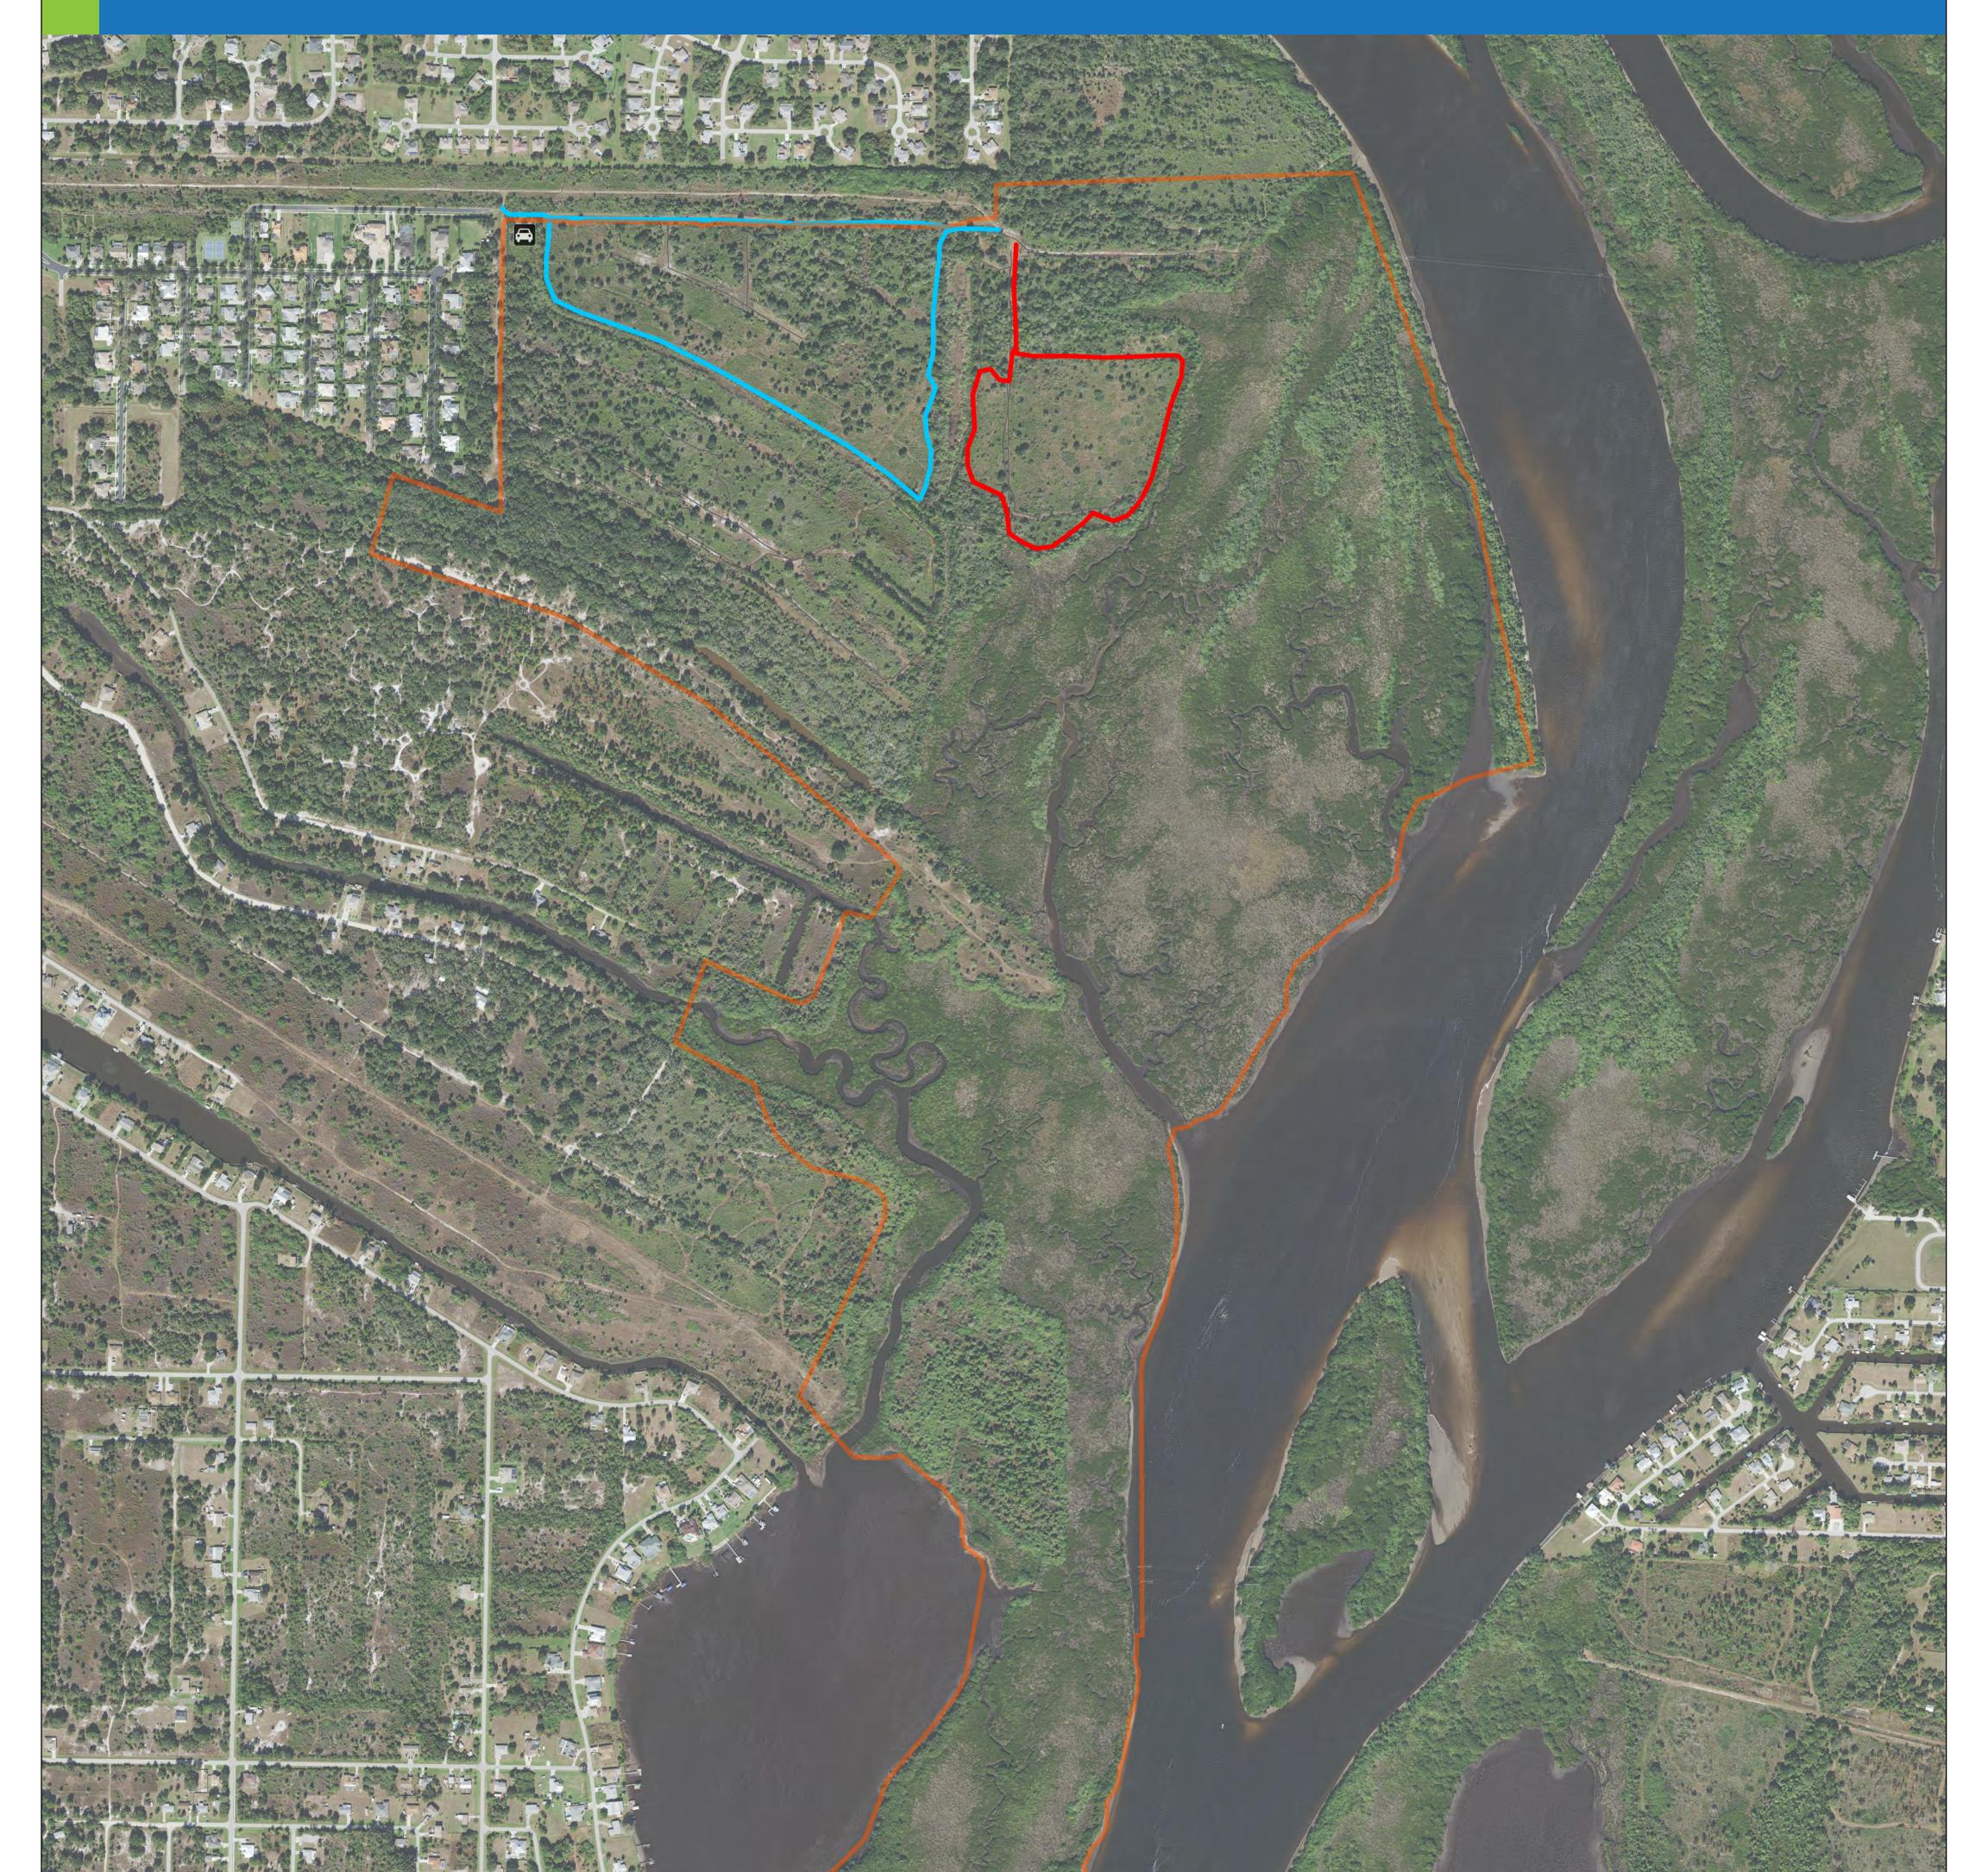

## CHARLOTTE COUNTY

Peace River General Area with trails and amenities

Parking
Park Boundary
Primary 0.76 mi
Secondary 1.18 mi
Tertiary 2.95 mi

1 11-

This map is a representation of compiled public information. It is believed to be an accurate and true depiction for the stated purpose, but Charlotte County and its employees make no guaranties, implied or otherwise, to the accuracy, or completeness. We therefore do not accept any responsibilities as to its use. This is not a survey or is it to be used for design. Reflected Dimensions are for Informational purposes only and may have been rounded to the nearest tenth. For precise dimensions, please refer to recorded plats and related documents.