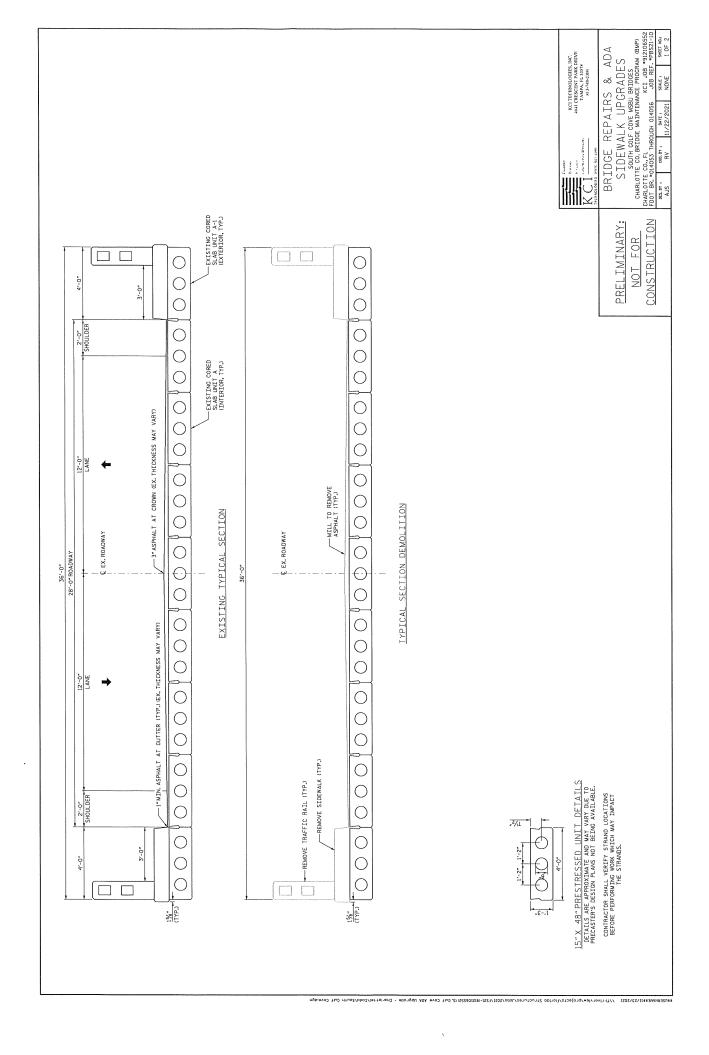

### **Unfinished Business:**

- a) Bridge Maintenance Plan: Ms. Kelley conveyed that the Project Managers have asked the Engineer of Record (EOR) to provide the cost difference for bridge repairs to include five-foot sidewalk and an eight-foot sidewalk. Ms. Slaughter explained the EOR provided three alternatives (cross sections attached) Alternative One: is all of the bridge repairs to include a five foot sidewalk at the cost of \$480,000 (each bridge) Alternative 2: includes all bridge repairs with an eight foot sidewalk and one foot six inches of shoulder (or eleven and half lane width/ two foot shoulder) which would require bridge widening on one side and center lane shift of two feet eight inches at a cost of \$666,000 (each bridge) Alternative 3: includes all bridge repairs with an eight foot sidewalk/two foot shoulder which would require bridge widening of both sides and center lane shift of three feet two inches at a cost of \$771,000 (each bridge). Ms. Slaughter noted which bridge locations (map attached, bridge number 14053,14054,14056,14055) and the alternates shown if eight-foot sidewalk along the bridges were chosen, it would keep the shoulder and lane widths the same (twelve foot and two foot). Besides the additional cost, the only concern is that the other bridges in South Gulf Cove that have sidewalks connected to them are all five feet, however the Advisory Board could choose the eight-foot sidewalk as their sidewalks are ten feet. Ms. Slaughter pointed out that the fivefoot sidewalk option costs are within current FY2022 CIP funding of \$2,719,000; the other options would require additional funding beyond the current capital project funding. The Advisory Board discussed the options, inquiring on timeline and possible road closures. Mr. Litherland stated that there may be an option but not the entire length of the project only when needed for specific work to be completed. Mr. Watson motioned to proceed with alternative two, eight-foot-wide sidewalk with widening on one side, seconded by Mr. Fred Wozniak and it was unanimously approved.
- b) Maintenance of Streets and Drainage/Beautification: Ms. Kelley conveyed that a citizen has inquired on right-of-way mowing in October and questioned its frequency. Ms. Kelley reviewed the contract details, stating that with the direction of the Advisory Board right-of-way mowing frequency could increase however so would the cost and the contract included litter removal. Mr. Feldmann commented that litter is not being picked up every time the contractor mows. The Advisory Board discussed and does not feel that additional mowing is needed at this time.
- c) <u>Update on San Domingo Sidewalk/ Bike Path</u>: Ms. Kelley conveyed the Project Manager is waiting on the one hundred percent plans which he should have by early February, when received he will prepare and submit a bid package to purchasing and anticipates construction could occur between May or June of this year.
- d) <u>Traffic Calming:</u> Ms. Kelley provided the flashing radar speed sign data. Mr. Ron Wozniak asked what the county does with the reports.