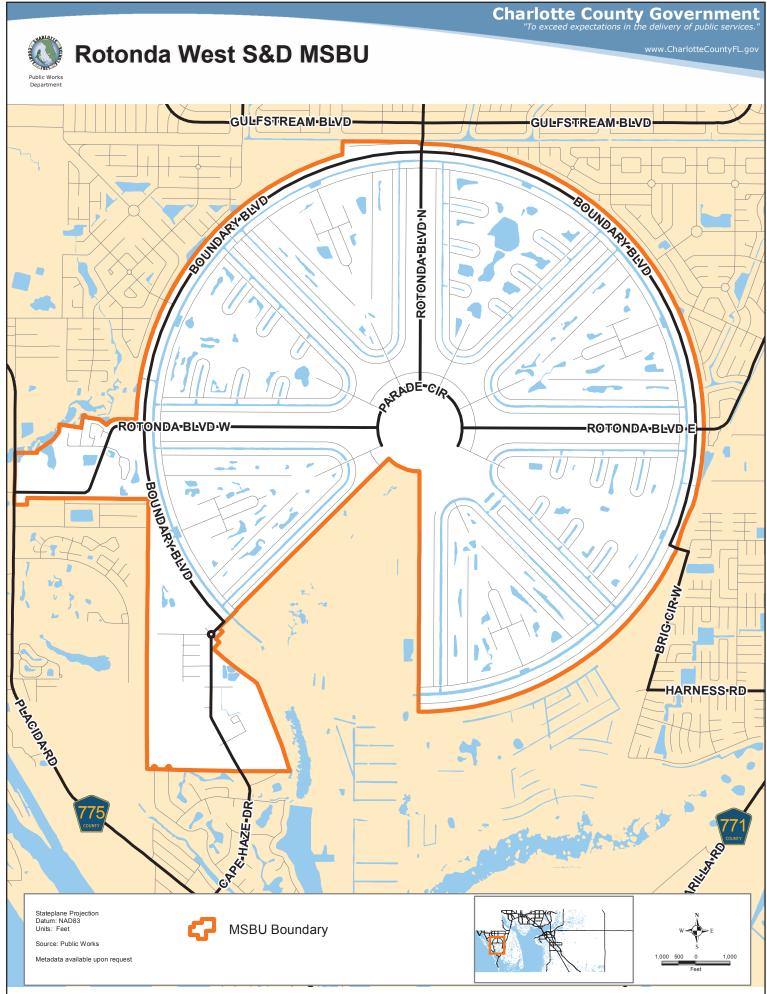

This map is a representation of compiled public information. It is believed to be an accurate and true depiction for the stated purpose, but Charlotte County and its employees make mog anarhites, implied or otherwise, to be accurate, or completeness. We therefore do not accept any responsibilities as to its use. This is not a survey or is it to be acceded to the instant stark. The previous dimensions, please refer to recorded pleas and related our processions and to the stark and the stark of the stark and the stark of the stark of

<sup>©</sup> Copyright 2014 Port Charlotte, FL by Charlotte County Updated: "J72014 11:11:47 AM by: R English, GISP M:lpublicworks\ArcProjects10IMSBUIFinalWebsite(2014, RotondWest, MSBU\_8111P, md