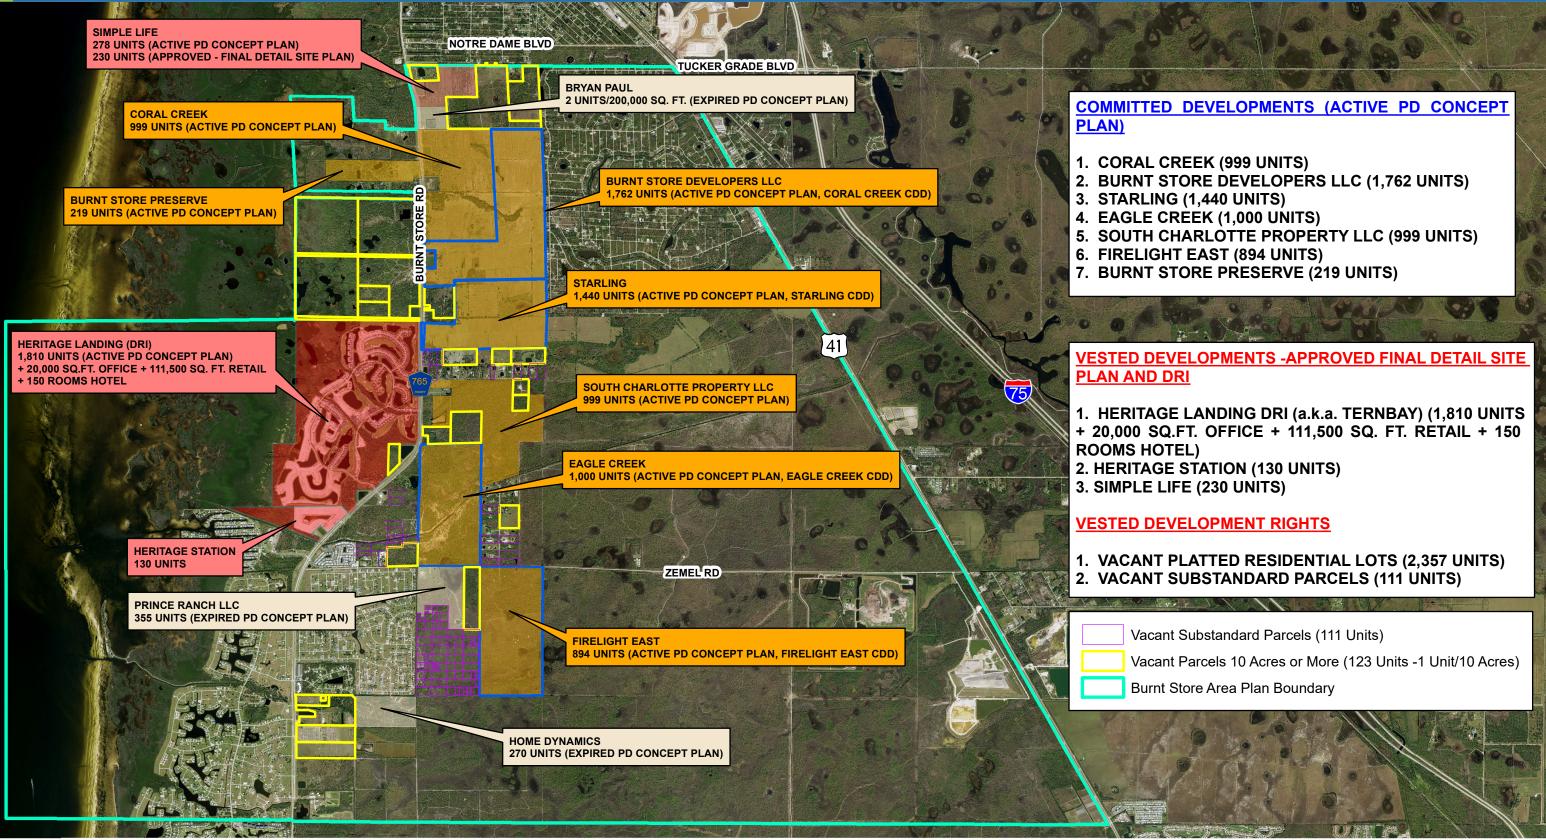

## **CHARLOTTE COUNTY** PLANNED DEVELOPMENTS (PDs) WITHIN THE BURNT STORE AREA PLAN

This map is a representation of compiled public information. It is believed to be an accurate and true depiction for the stated purpose, but Charlotte County and its employees make no guaranties, implied or otherwise, to the accuracy, or completeness. We therefore do not accept any responsibilities as to its use. This is not a survey or is it to be used for design. Reflected Dimensions are for Informational purposes only and may have been rounded to the nearest tenth. For precise dimensions, please refer to recorded plats and related docur