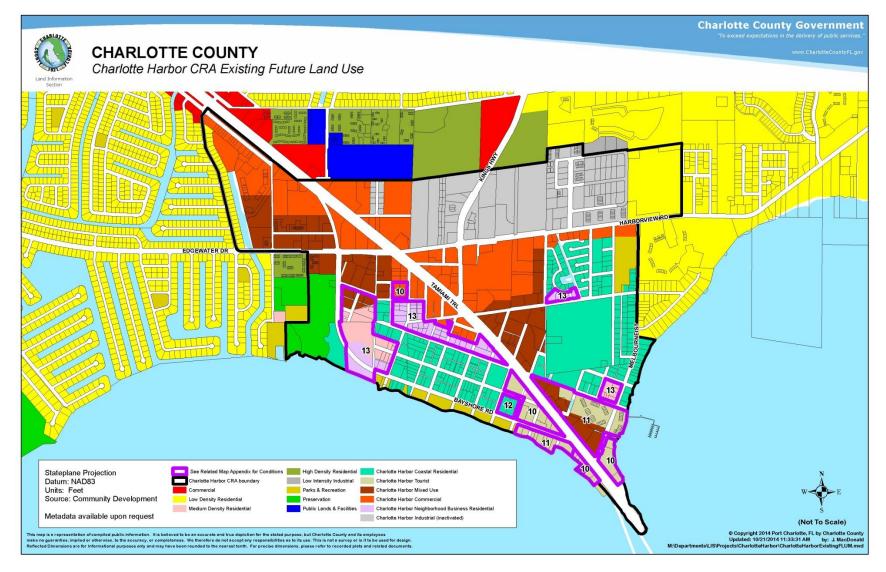

# EXISTING CHARLOTTE HARBOR FUTURE LAND USE MAP SHOWING AREAS OF PROPOSED CHANGE