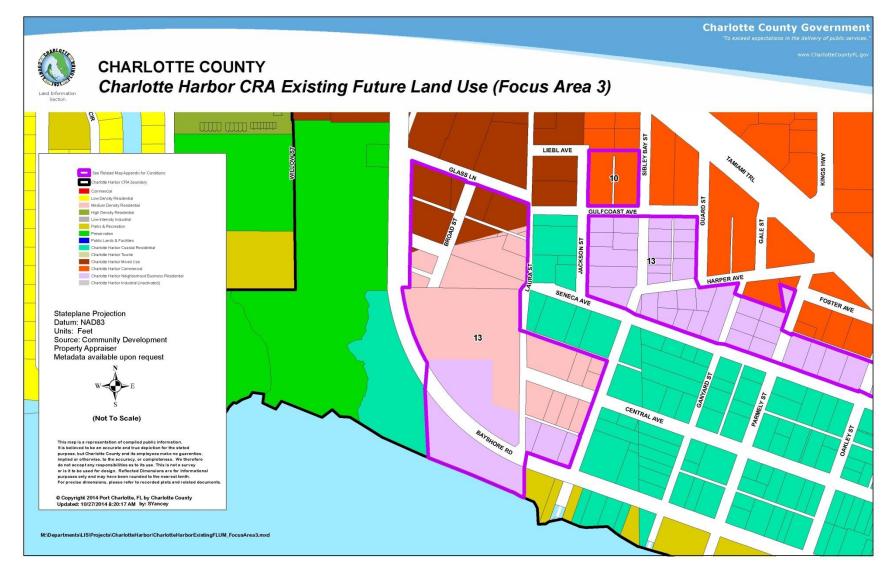

## EXISTING CHARLOTTE HARBOR FUTURE LAND USE MAP – FOCUS AREA 3 SHOWING AREAS OF PROPOSED CHANGE