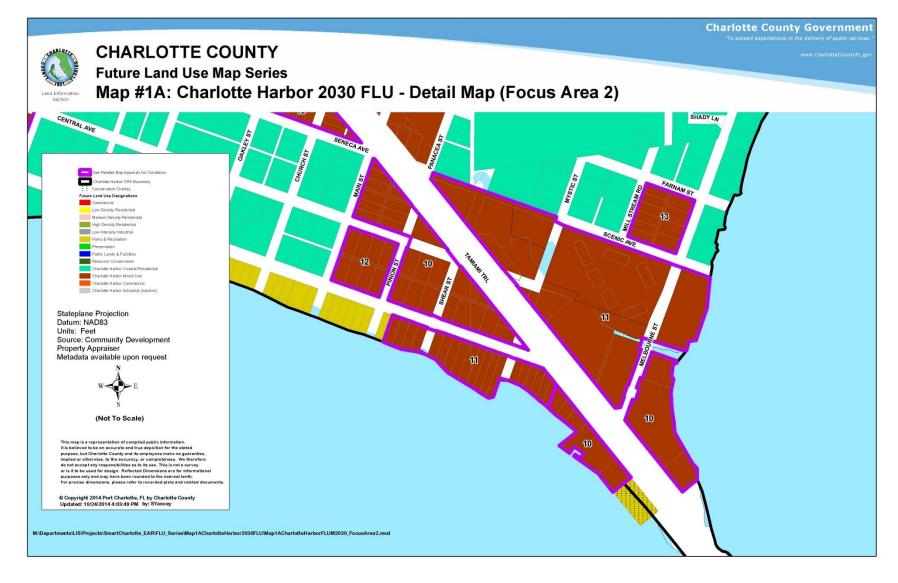

# PROPOSED CHARLOTTE HARBOR FUTURE LAND USE MAP – FOCUS AREA 2 SHOWING AREAS OF PROPOSED CHANGE