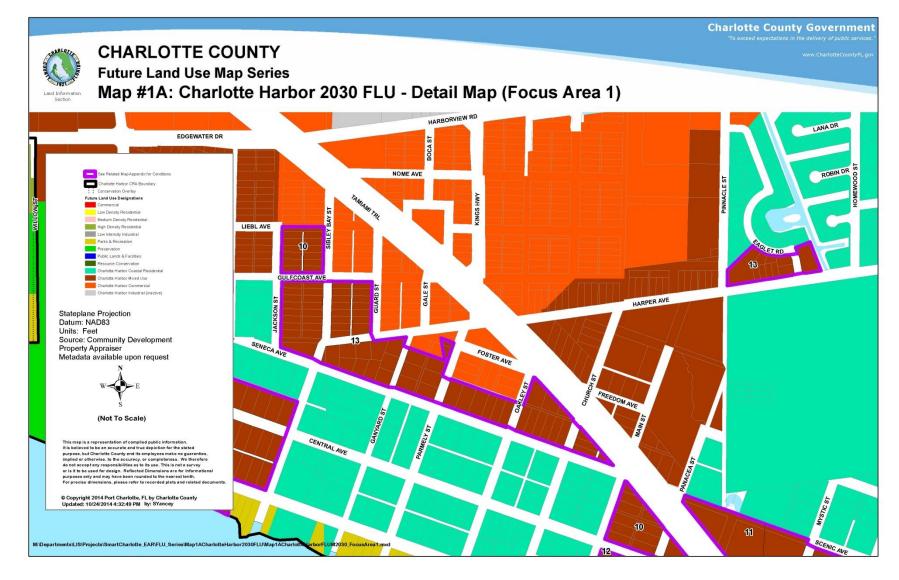

# PROPOSED CHARLOTTE HARBOR FUTURE LAND USE MAP – FOCUS AREA 1 SHOWING AREAS OF PROPOSED CHANGE