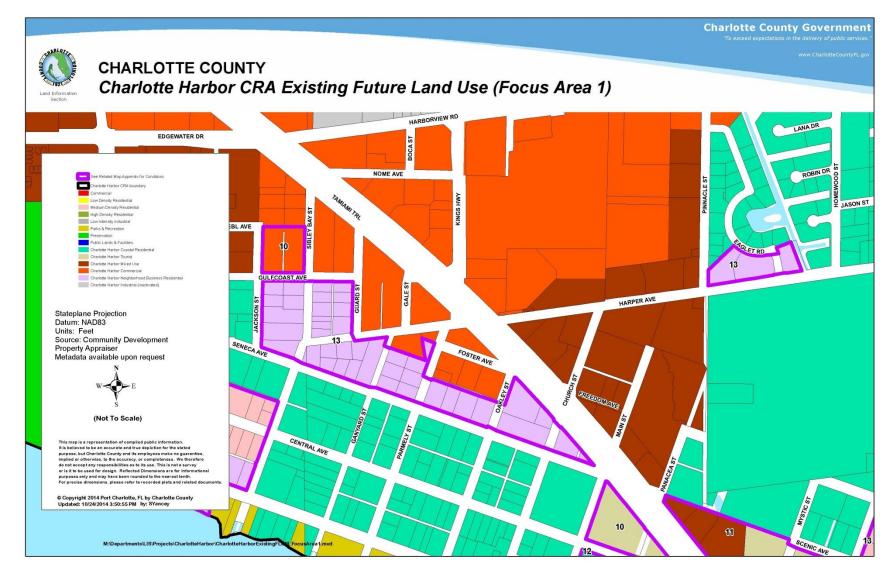

# EXISTING CHARLOTTE HARBOR FUTURE LAND USE MAP – FOCUS AREA 1 SHOWING AREAS OF PROPOSED CHANGE