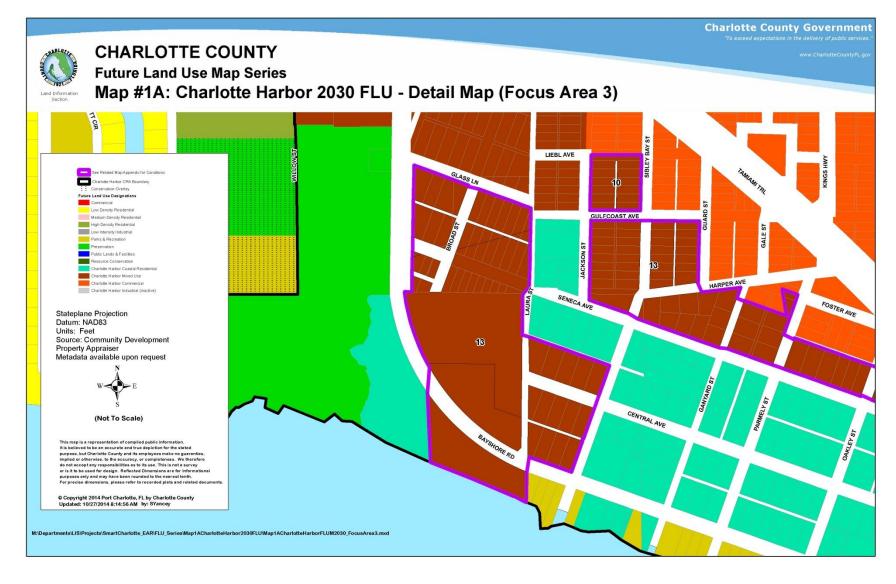

# PROPOSED CHARLOTTE HARBOR FUTURE LAND USE MAP – FOCUS AREA 3 SHOWING AREAS OF PROPOSED CHANGE