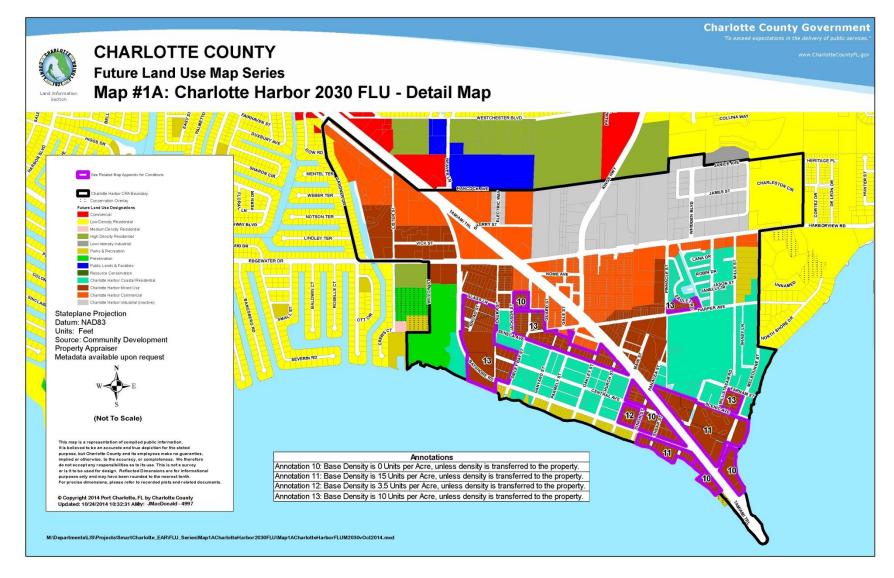

## PROPOSED CHARLOTTE HARBOR FUTURE LAND USE MAP (NEW FLUM SERIES MAP #1A) SHOWING AREAS OF PROPOSED CHANGE