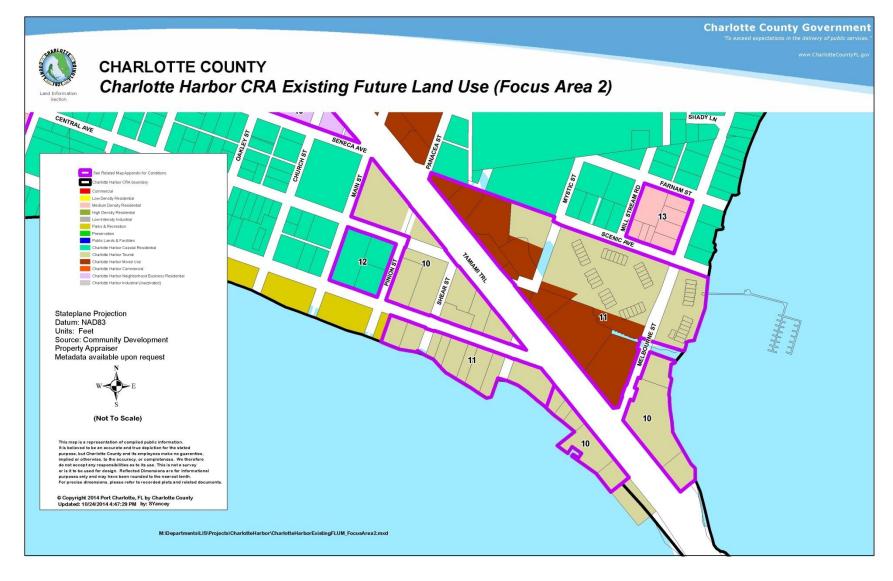

## EXISTING CHARLOTTE HARBOR FUTURE LAND USE MAP – FOCUS AREA 2 SHOWING AREAS OF PROPOSED CHANGE