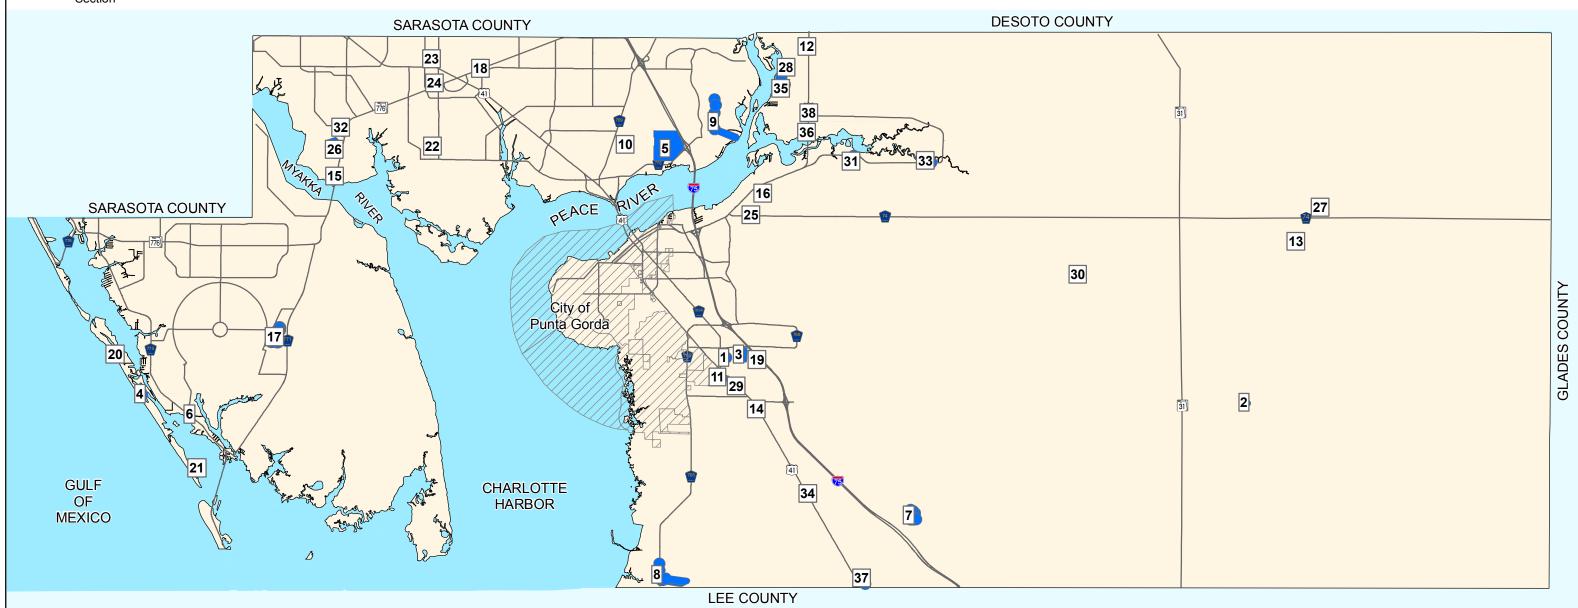

## **CHARLOTTE COUNTY Future Land Use Map Series**

Map #7: Public Water System Wellhead Protection Areas

Stateplane Projection Datum: NAD83 Units: Meters

Source: CCGIS, CCU GROM

Metadata available upon request

| 1 ALLIGATOR PARK                   | 9 CHARLOTTE HARBOR WATER ASSN.       | 17 GASPARILLA ISLAND WATER ASSOC.  | 25 NEW LIFE FAMILY WORSHIP CENTER  | 33 SHELL CREEK PARK          |
|------------------------------------|--------------------------------------|------------------------------------|------------------------------------|------------------------------|
| 2 BABCOCK WILDERNESS ADVENTURES    | 10 CHARLOTTE RACQUET CLUB            | 18 HIGHPOINT A-1 MARKET            | 26 NHC UTILITIES, INC.             | 34 SUN-N-SHADE CAMPGROUND    |
| 3 BLUE HERON MHP                   | 11 CIRCLE K#7409                     | 19 I-75 WEIGH STATION              | 27 PARADISE PARK CONDO ASSOCIATION | 35 SUN RIVER UTILITIES, INC. |
| 4 BOCILLA UTILITIES, INC.          | 12 COUNTYLINE MARKET & PIZZA         | 20 KNIGHT ISLAND UTILITIES, INC.   | 28 PEACE RIVER FISH CAMP           | 36 TILLY'S TAP               |
| 5 CCU-EASTPORT WATER PLANT         | 13 CROSSROADS WILDERNESS INSTITUTE   | 21 LITTLE GASPARILLA UTILITY       | 29 PELICAN PERCH RV PARK           | 37 TROPICAL PALMS MHP        |
| 6 CCU-ROTONDA                      | 14 CURLEY'S CORNER                   | 22 MURDOCK CHRISTIAN CHURCH        | 30 PRICE-SANDERS SCOUT RESERVATION | 38 USA GROCERS               |
| 7 CHARLOTTE CORRECTIONAL INSTITUTE | 15 EL JOBEAN WATER ASSOCIATION       | 23 MURDOCK TRANSPORTATION FACILITY | 7 31 PUNTA GORDA, CITY OF          |                              |
| 8 CCU-BURNT STORE                  | 16 FIRST BAPTIST CHURCH OF CLEVELAND | 24 MURDOCK VILLAGE AREA            | 32 RIVERWOOD COM DEV DIST.         |                              |