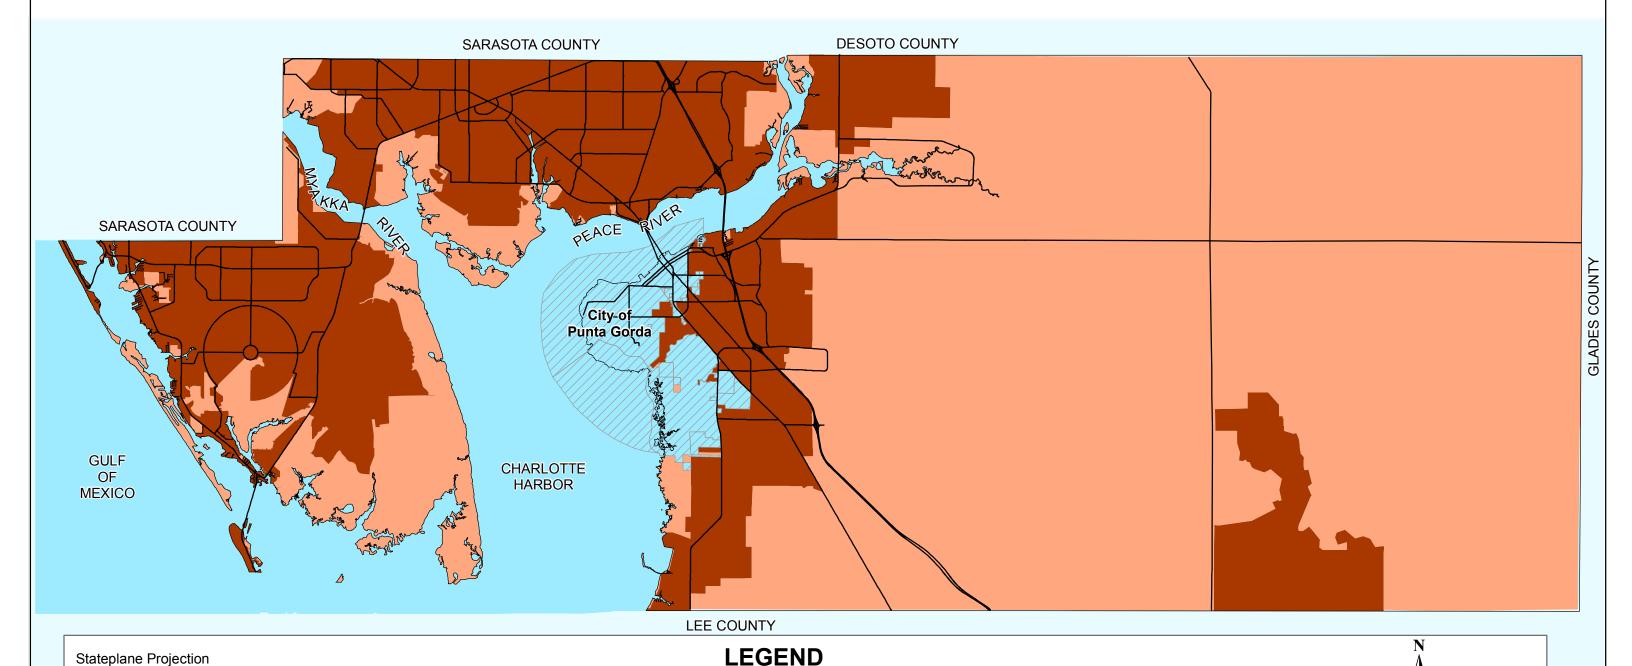

## CHARLOTTE COUNTY Future Land Use Map Series Map #3: 2030 Service Area Delineation

"To exceed expectations in the delivery of public services." www.CharlotteCountyFL.com

This map is a representation of compiled public information. It is believed to be an accurate and true depiction for the stated purpose, but Charlotte County and its employees make no guaranties, implied or otherwise as to its use. This is not a survey, nor is it to be used for design.

**Urban Service Area** 

Rural Service Area