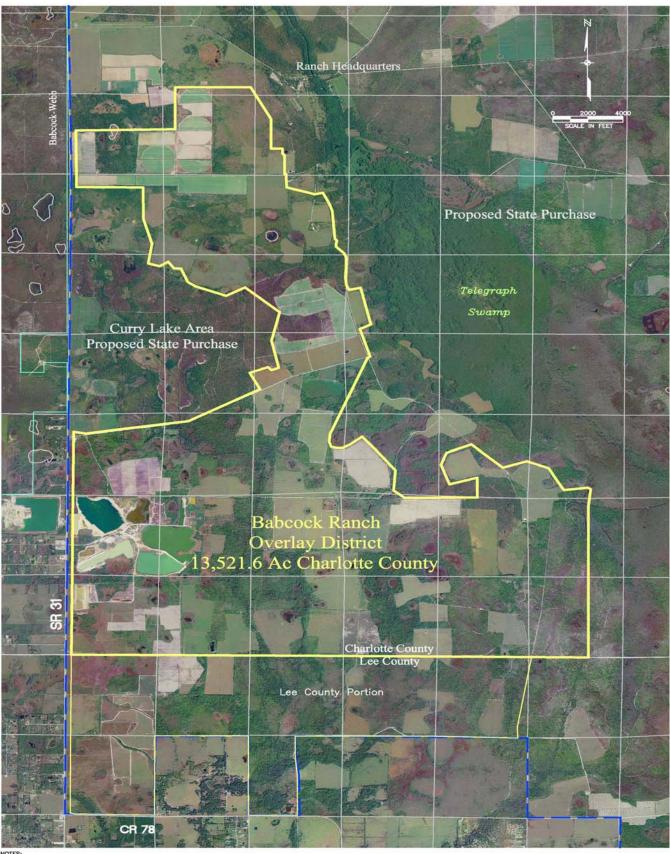

## Babcock Ranch Overlay District Map # 11 Aerial Map

NOTES:
1. Aerial is from USGS DOQ inventory dated 2004. Lee County portion of property is shown for illustrative purposes only, will be addressed separately with Lee County and will not be adopted as a part of the Charlotte County plan.

Originally prepared by Johnson Engineering This map is a representation of compiled public information. It is believed to be an accurate and true depiction for the stated purpose, but Charlotte County and its employees make no guaranties, implied or otherwise as to its use. This is not a survey or is it to be used for design.