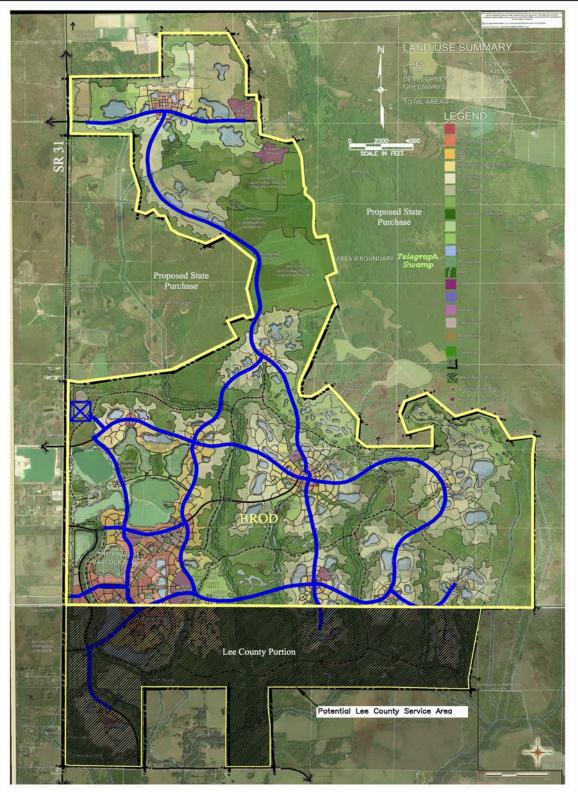

## Babcock Ranch Overlay District Map # 11H Primary Utility Corridor Plan

NOTES: Underlying Master Plan developed by Wilson Miller March 2006. Lee County portion of property is shown for illustrative purposes only, and will be addressed separately by Lee County and will not be adopted as a part of the Charlotte County plan.

Utility Site Alternative Utility Corridor Potential Lee County Service Area

UtilityPlanMap11h.dwg (New Border) mil2 Mar 12, 2006 - 10:50am

Originally prepared by Johnson Engineering This map is a representation of compiled public information. It is believed to be an accurate and true depiction for the stated purpose, but Charlotte County and its employees make no guaranties, implied or otherwise as to its use. This is not a survey or is it to be used for design.