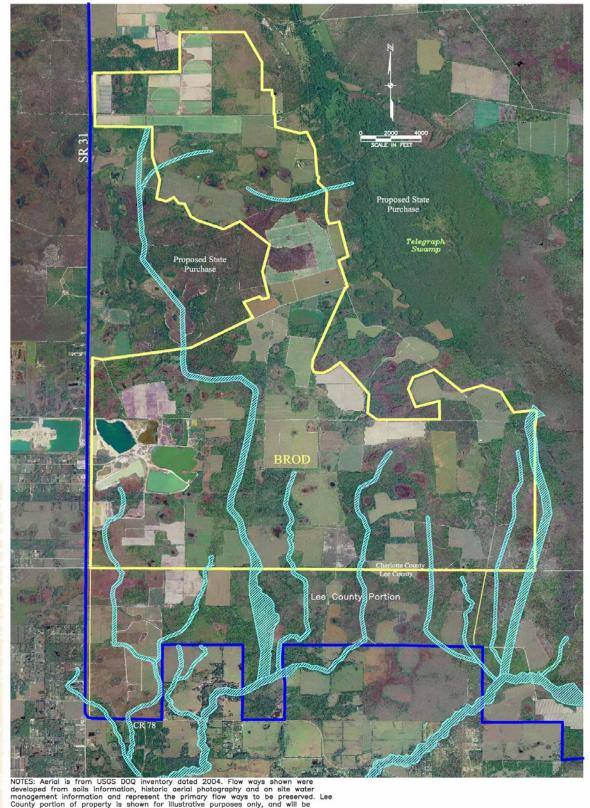

## **Babcock Ranch Overlay District Map # 11G Primary Flow Way Plan**

NOTES: Aerial is from USCS DOQ inventory dated 2004. Flow ways shown were developed from soils information, historic aerial photography and on site water management information and represent the primary flow ways to be preserved. Lee County portion of property is shown for illustrative purposes only, and will be addressed separately by Lee County and will not be adopted as a part of the Charlotte County plan.