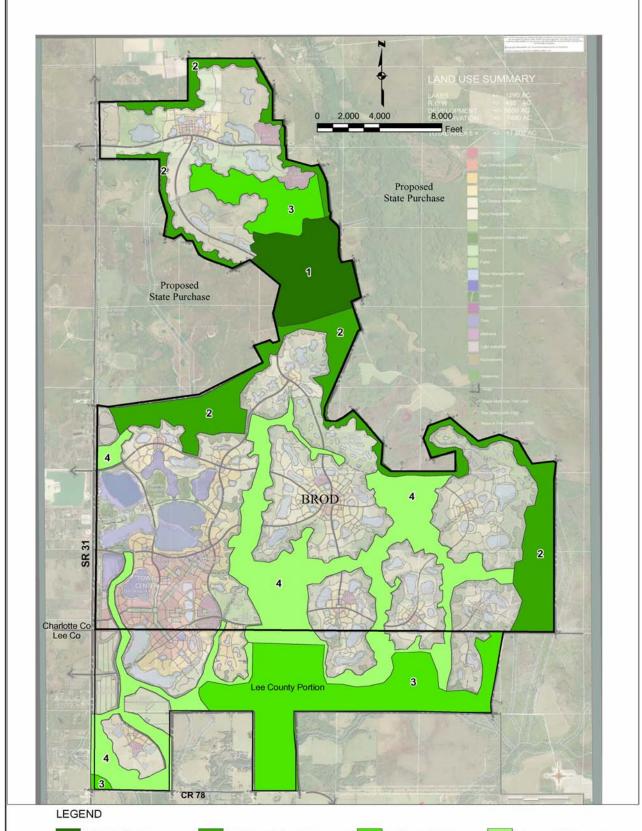

## Babcock Ranch Overlay District Map # 11F Primary Greenway Plan

Conceptual master plan provided by WilsonMiller.

Greenway limits subject to change through DRI, SFWMD and USACOE permitting processes. Lee County portion of property is shown for illustrative purposes only, will be addressedseparately by Lee County and will not be adopted by the Charlotte County plan.

Originally prepared by Johnson Engineering This map is a representation of compiled public information. It is believed to be an accurate and true depiction for the stated purpose, but Charlotte County and its employees make no guaranties, implied or otherwise as to its use. This is not a survey or is it to be used for design.