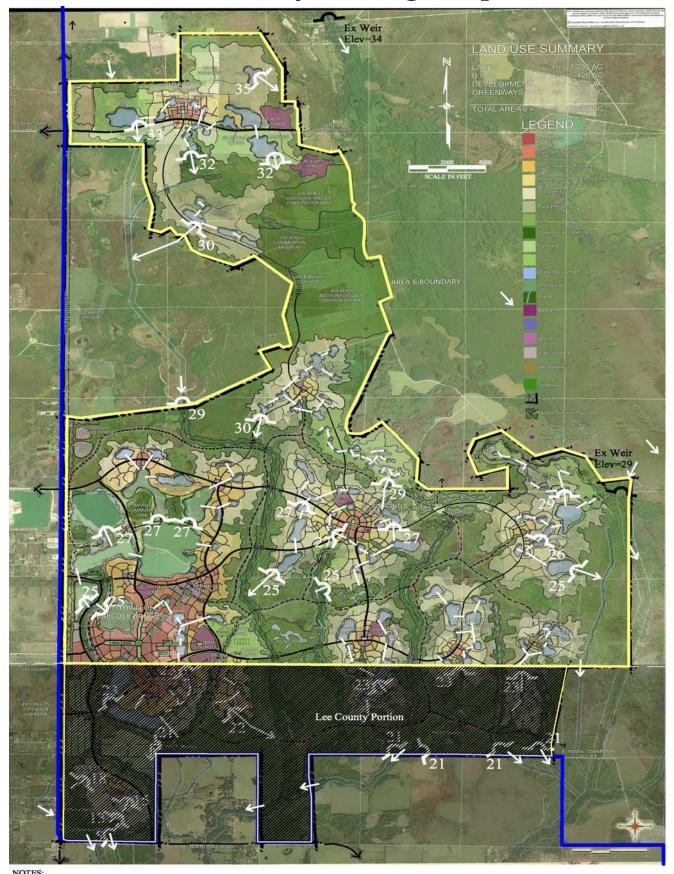

## Babcock Ranch Overlay District Map # 11B Primary Drainage Map

NOTES: 1. Under lying Master Plan developed by Wilson Miller March 2006.

Lee County portion of property is shown for illustrative purposes only, and will be addressed separately by Lee County and will not be adopted as a part of the Charlotte County plan.

Originally prepared by Johnson Engineering This map is a representation of compiled public information. It is believed to be an accurate and true depiction for the stated purpose, but Charlotte County and its employees make no guaranties, implied or otherwise as to its use. This is not a survey or is it to be used for design.