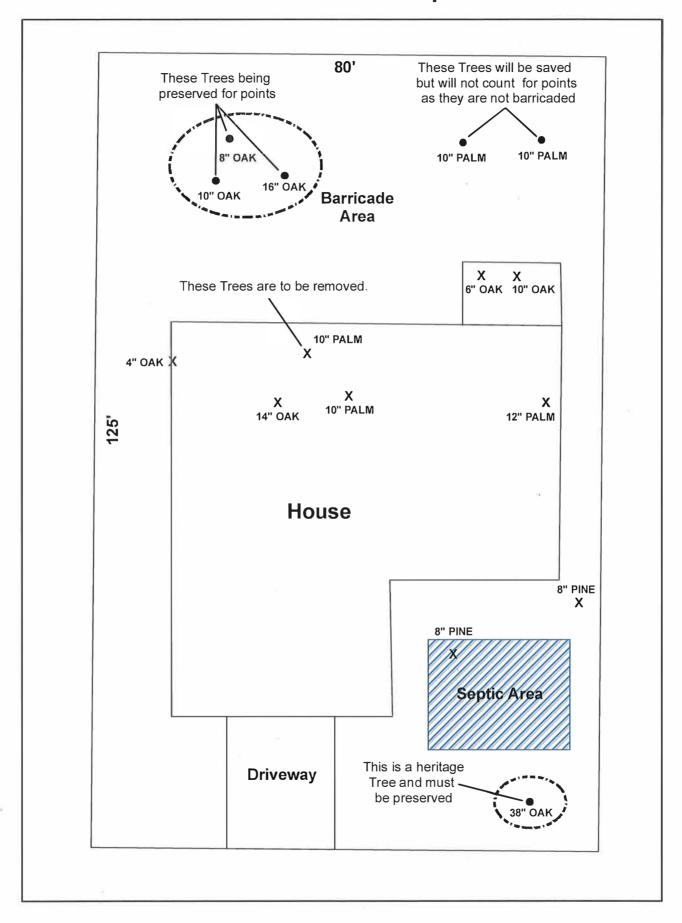

this \_\_\_\_ day of \_\_\_\_\_ 20\_\_\_, by \_\_\_\_ who is personally known to me or who has produced \_\_\_\_\_ as identification and who did/did not take an oath. Signature of Applicant (or Agent) Signature of Notary Printed Name of Notary Commission Number **Property Owner's Consent** \_\_\_\_\_, property owner of \_\_ \_\_\_\_, (print name) do hereby give \_\_\_\_\_ permission to file this application to allow the use of this property for: \_\_\_\_\_\_ \_\_\_\_\_, County of \_\_\_\_ The foregoing instrument was acknowledged before me, by means of physical presence or $\Box$ online notarization, this \_\_\_\_ day of \_\_\_\_ 20\_\_\_, by\_\_\_\_ as identification and did/did not take an oath. Signature of Owner Signature of Notary Printed Name of Notary

# **Tree Site Plan Example**





# **Community Development Department**

#### **Zoning Division**

18400 Murdock Circle, Port Charlotte, FL 33948-1094 Phone: 941.743.1964 | Fax: 941.743.1598 PlanningZoning@CharlotteCountyFL.gov

www.CharlotteCountyFL.gov
"Delivering Exceptional Service"

# **Affidavit for Accessory Structures**

| Prop                                                                                                                                                            | erty Address: