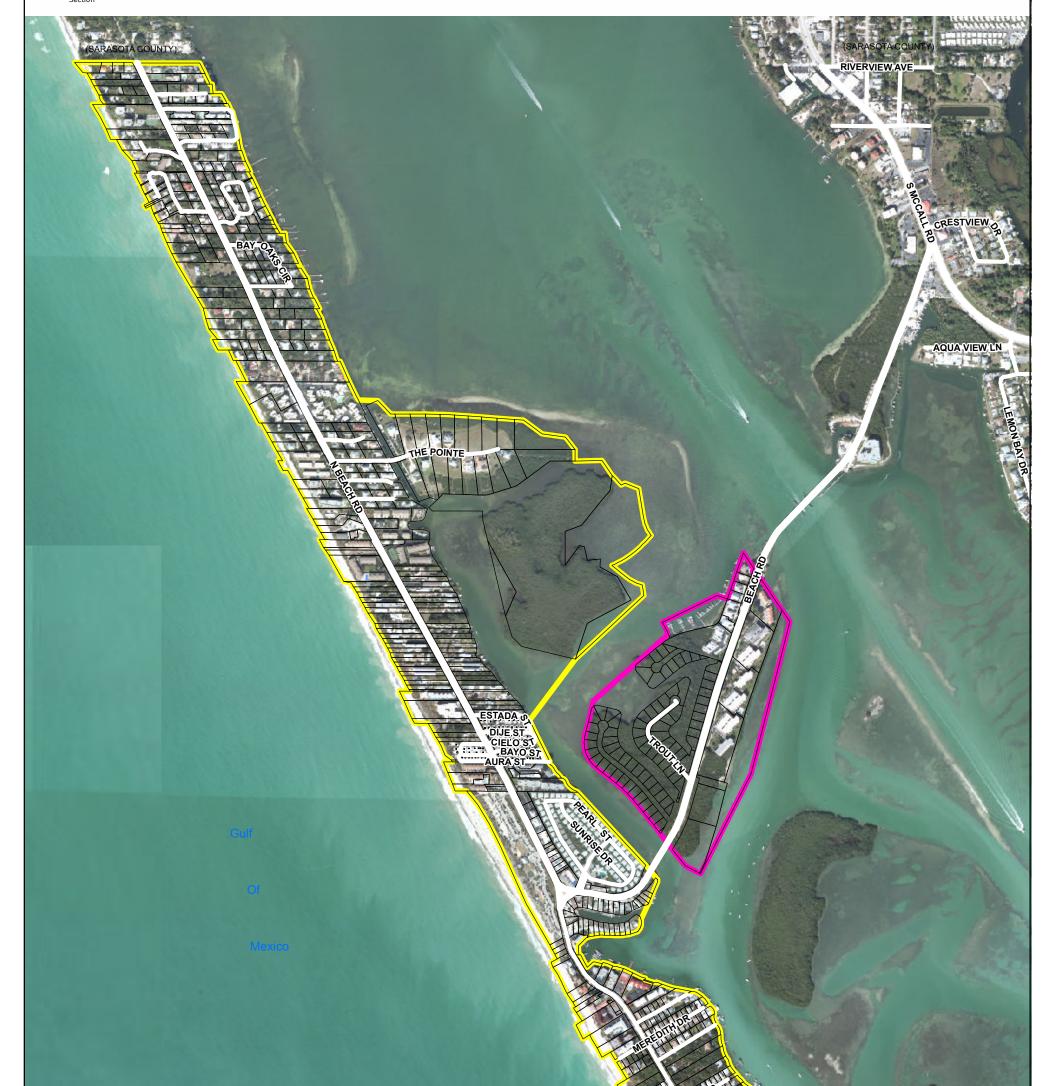

## CHARLOTTE COUNTY

Manasota and Sandpiper Key Boundaries

www.CharlotteCountyFL.gov

Manasota Key Boundary Sandpiper Key Boundary

Stateplane Projection Datum: NAD83 Units: Feet Source: Community Development Property Appraiser FDOR (2014 Aerial Imagery) Metadata available upon request